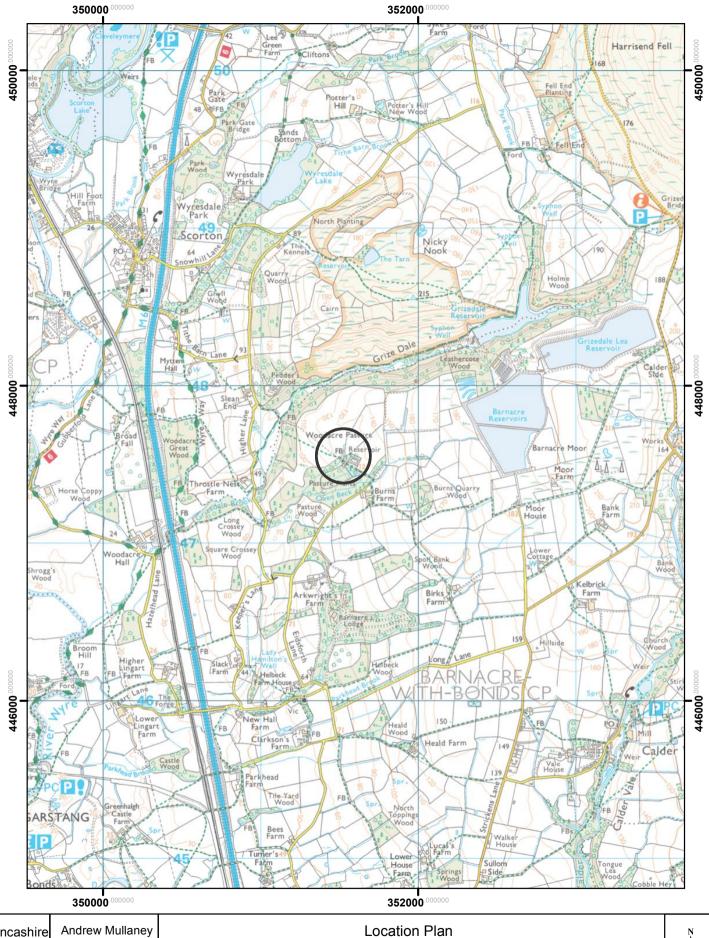

Lancashire County Council

Andrew Mullaney Head of Planning and Environment

Location Plan
Highways Act 1980 Section 119
Diversion of part of Barnacre-with-Bonds Footpaths 48, Wyre Borough.

The digitised Rights of Way information should be used for guidance only as its accuracy cannot be guaranteed.
Rights of Way information must be verified on the current Definitive Map before being supplied or used for any purpose.
This Map is reproduced from the 1:24,000 Ordnance Survey material with the permission of Ordnance Survey on behalf of the controller of Her Majesty's Stationery Office (C) Crown Copyright.
Unauthorised reproduction infringes Crown Copyright and may lead to Prosecution or civil proceedings. Lancashire County Council Licence No. 100023320